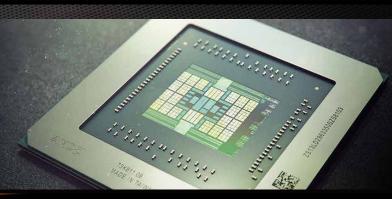

The Radeon RX 5500 Series GPUs are powered by the new RDNA architecture, the heart of AMD's advanced 7nm technology process. RDNA features up to 40 completely redesigned Compute Units delivering incredible performance and up to 4x IPC improvements, new instructions better suited for visual effects such as volumetric lighting, blur effects, and depth of field, and multi-level cache hierarchy for greatly reduced latency and highly responsive gaming.