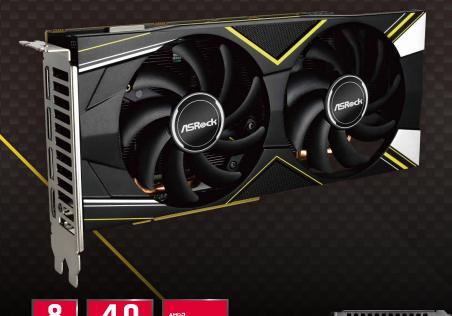

# Radeon RX 5500 XT Challenger D 8G OC (RX5500XT CLD 8GO)

#### **Key Specification**

- AMD Radeon RX 5500 XT Graphics
- 2nd Gen 7nm GPU
- 8GB 128-bit GDDR6
- 3 x DisplayPort, 1 x HDMI
- 241 x 127 x 42mm

#### **Key Features**

- RDNA Architecture
- PCI Express 4.0 Support
- Die-casting Heatsink Design
- 8K Resolution Support
- AMD Eyefinity Technology
- Radeon FreeSync™ 2 HDR

A New Extreme RDNA Architecture