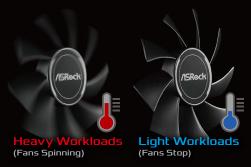

### **ODB SILENT COOLING**

Makes fans stop when the temperature goes low for the complete silence.