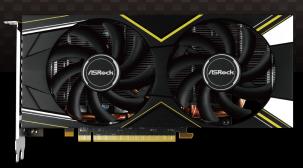

# Radeon RX 5500 XT Challenger D 8G OC (RX5500XT CLD 8GO)

#### **Key Specification**

- AMD Radeon RX 5500 XT Graphics
- 2nd Gen 7nm GPU
- 8GB 128-bit GDDR6
- 3 x DisplayPort, 1 x HDMI
- 241 x 127 x 42mm

#### **Key Features**

- RDNA Architecture
- PCI Express 4.0 Support
- Die-casting Heatsink Design
- 8K Resolution Support
- AMD Eyefinity Technology
- Radeon FreeSync™ 2 HDR

A New Extreme RDNA Architecture